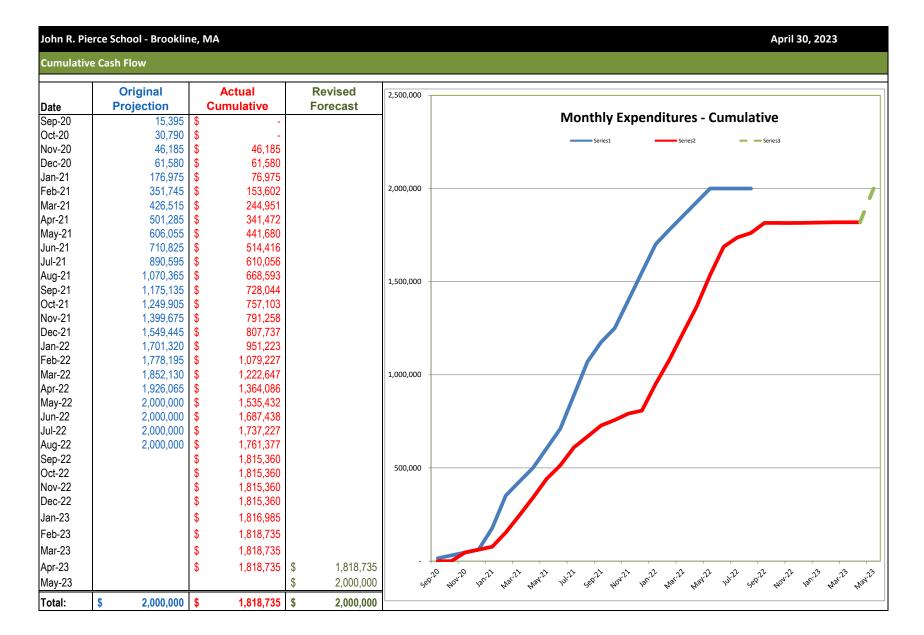

## III. PROJECT BUDGET OVERVIEW

Expenditures against the budget totaled \$0.00 this month.

Refer to the attached Total Project Budget Status Report and Cash Flow Charts, dated April 30, 2023.

#### Monthly Cash Flow

| wonthiy |                |            |                 |            |             |                                                                |                 |
|---------|----------------|------------|-----------------|------------|-------------|----------------------------------------------------------------|-----------------|
|         |                | Original   |                 | Revised    | 4000.000    |                                                                |                 |
| Date    |                | Projection | Actual          | Projection | \$200,000   | Manthly Funandityman                                           |                 |
| Sep-20  | \$             | 15,395     | \$<br>-         |            |             | Monthly Expenditures                                           |                 |
| Oct-20  | \$             | 15,395     | \$<br>-         |            |             | Original Projection     Actual     Revised Projection          |                 |
| Nov-20  | \$             | 15,395     | \$<br>46,185    |            | \$180,000   |                                                                |                 |
| Dec-20  | \$             | 15,395     | \$<br>15,395    |            |             |                                                                |                 |
| Jan-21  | \$             | 115,395    | \$<br>15,395    |            |             |                                                                |                 |
| Feb-21  | \$             | 174,770    | \$<br>76,627    |            | \$160,000 - |                                                                |                 |
| Mar-21  | \$             | 74,770     | \$<br>91,349    |            |             |                                                                |                 |
| Apr-21  | \$             | 74,770     | \$<br>96,521    |            |             |                                                                |                 |
| May-21  | \$             | 104,770    | \$<br>100,208   |            | \$140,000 - |                                                                |                 |
| Jun-21  | \$             | 104,770    | \$<br>72,736    |            |             |                                                                |                 |
| Jul-21  | \$             | 179,770    | \$<br>95,641    |            |             |                                                                |                 |
| Aug-21  | \$             | 179,770    | \$<br>58,536    |            | \$120,000 - |                                                                |                 |
| Sep-21  | \$             | 104,770    | 59,452          |            | ,           |                                                                |                 |
| Oct-21  | \$             | 74,770     | \$<br>29,059    |            |             |                                                                |                 |
| Nov-21  | \$             | 149,770    | \$<br>34,155    |            | \$100,000   |                                                                |                 |
| Dec-21  | \$             | 149,770    | \$<br>16,479    |            | \$100,000   |                                                                |                 |
| Jan-22  | \$             | 151,875    | \$<br>143,486   |            |             |                                                                |                 |
| Feb-22  | \$             | 76,875     | \$<br>128,004   |            |             |                                                                |                 |
| Mar-22  | \$             | 73,935     | \$<br>143,420   |            | \$80,000 -  |                                                                |                 |
| Apr-22  | \$             | 73,935     | \$<br>141,440   |            |             |                                                                |                 |
| May-22  | \$             | 73,935     | \$<br>171,346   |            |             |                                                                |                 |
| Jun-22  | \$<br>\$<br>\$ | -          | \$<br>152,006   |            | \$60,000    |                                                                |                 |
| Jul-22  | \$             |            | \$<br>49,789    |            |             |                                                                |                 |
| Aug-22  | \$             | -          | \$<br>24,150    |            |             |                                                                |                 |
| Sep-22  |                |            | \$<br>53,983    |            | \$40,000    |                                                                |                 |
| Oct-22  |                |            | \$<br>-         |            |             |                                                                |                 |
| Nov-22  |                |            | \$<br>-         |            |             |                                                                |                 |
| Dec-22  |                |            | \$<br>-         |            | \$20,000 -  |                                                                |                 |
| Jan-23  |                |            | \$<br>1,625     |            | \$20,000    |                                                                |                 |
| Feb-23  |                |            | \$<br>1,750     |            |             |                                                                |                 |
| Mar-23  |                |            | \$<br>-         |            |             |                                                                |                 |
| Apr-23  |                |            | \$<br>-         |            | Ş- +        |                                                                | -0 -0 -0        |
| May-23  |                |            |                 | \$ 181,265 | Sept        | HOUR ISTAT WART WART INT SART HOUR INT WART WARD WAR SERT HOUR | an23 Mar23 May2 |
| fotal:  | \$             | 2,000,000  | \$<br>1,818,735 | \$ 181,265 |             |                                                                | •               |